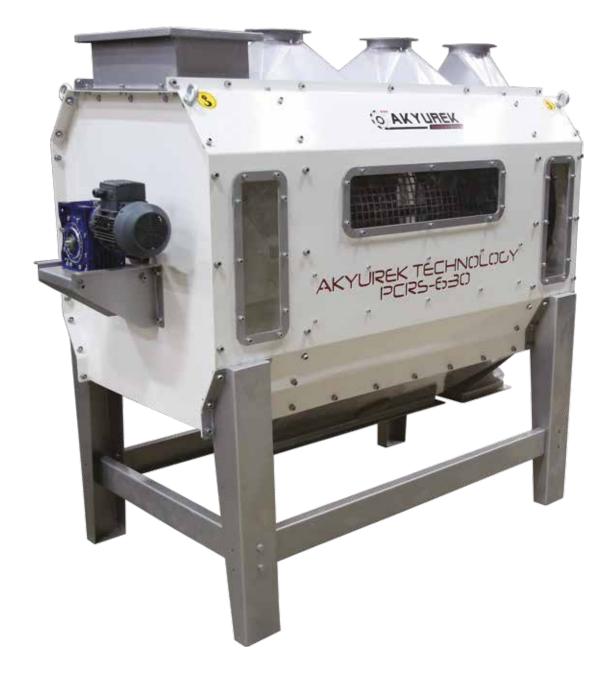

## **DRUM SIEVE MACHINE**

Efficient pre-cleaning machine for high input capacities.

Pre-cleaning process decreases the maintenance requirments of the machines but also gives high quality of cleaning products. Drum sieve efficient at removing over and undersize impurities such as pieces of wood, stone etc.. from product. This makes it necessary to have drum sieve machine in input section of seeds storage and transfer facilities or in processing lines . The different drum screens sizes avaliable from 10 to 60mm.

All movable components are enclosed and this provides effective protection to operating personnel. Confidential pre-cleaning process with the drum sieving machine avoids damages to downstream processing machinery. This improves the operational dependability of the entire production plant.

The use of high quality components makes the machine highly resistant to wearing down. So that decreases maintenance requirements and increases the machine's service life.

The overhanging screening drum gives quick and easy replacement of screen. Enclosed design of the machine and the aspiration vent ensures that area around the machine also remains clean at all times.