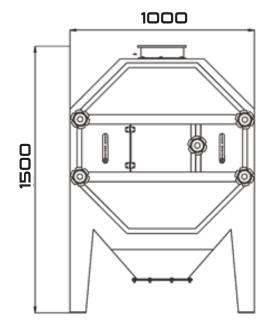

|           | In Put Cleaning Capacity |                       | Overall Diemensions |        |        |        |            | Waiaht  |
|-----------|--------------------------|-----------------------|---------------------|--------|--------|--------|------------|---------|
| Model     | Plant Pre-Cleaning       | Storage Pre -Cleaning | A (mm)              | B (mm) | C (mm) | D (mm) | Air Volume | Weight  |
| AKDS-1000 | 5-15 T/h                 | upto 200 t/h          | 1000                | 2000   | 1500   | 180    | 3,00       | 360(kg) |