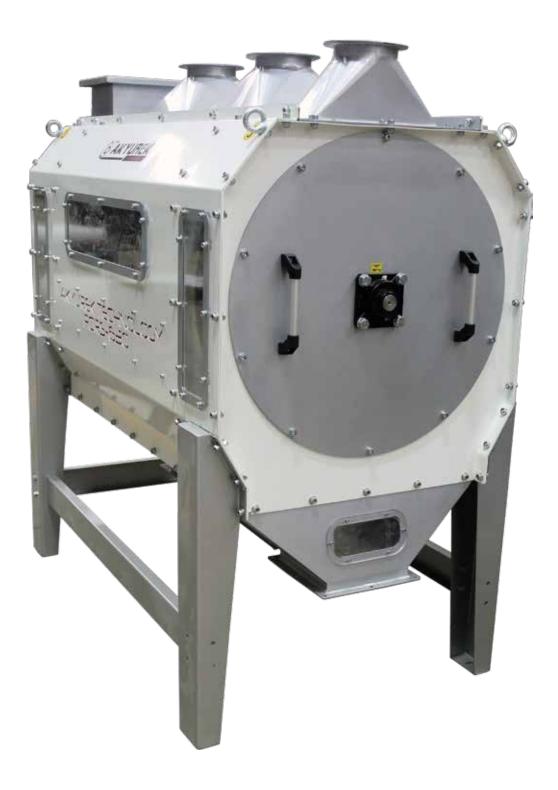

## **DRUM SIEVE MACHINE**

Efficient pre-cleaning machine for high input capacities.

Pre-cleaning process decreases the maintenance requirments of the machines but also gives high quality of cleaning products. Drum sieve efficient at removing over and undersize impurities such as pieces of wood, stone etc.. from product. This makes it necessary to have drum sieve machine in input section of seeds storage and transfer facilities or in processing lines . The different drum screens sizes avaliable from 10 to 60mm.

All movable components are enclosed and this provides effective protection to operating personnel. Confidential pre-cleaning process with the drum sieving machine avoids damages to downstream processing machinery. This improves the operational dependability of the entire production plant.

The use of high quality components makes the machine highly resistant to wearing down. So that decreases maintenance requirements and increases the machine's service life.

The overhanging screening drum gives quick and easy replacement of screen. Enclosed design of the machine and the aspiration vent ensures that area around the machine also remains clean at all times.