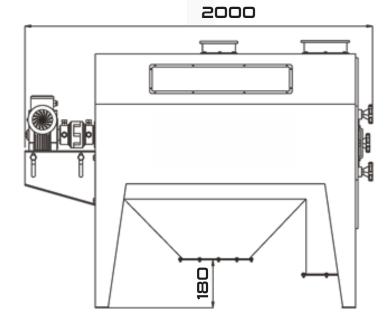

|           | In Put Cleaning Capacity |                       | Overall Diemensions |        |        |        |            | Waiaht  |
|-----------|--------------------------|-----------------------|---------------------|--------|--------|--------|------------|---------|
| Model     | Plant Pre-Cleaning       | Storage Pre -Cleaning | A (mm)              | B (mm) | C (mm) | D (mm) | Air Volume | Weight  |
| AKDS-1000 | 5-15 T/h                 | upto 200 t/h          | 1000                | 2000   | 1500   | 180    | 3,00       | 360(kg) |