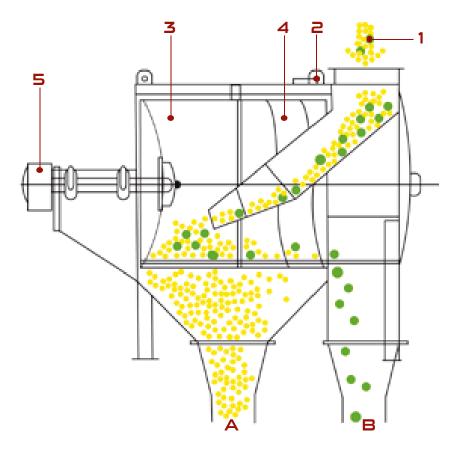

## **TECHNICAL SPECS**

Working principle of Drum Sieve Machine

- 1) Product inlet
- 2) Exhaust air
- 3) Inlet cylinder
- 4) Discharge cylinder with
- guide screw
- 5) Motor

A) Main product

B) Oversize particles