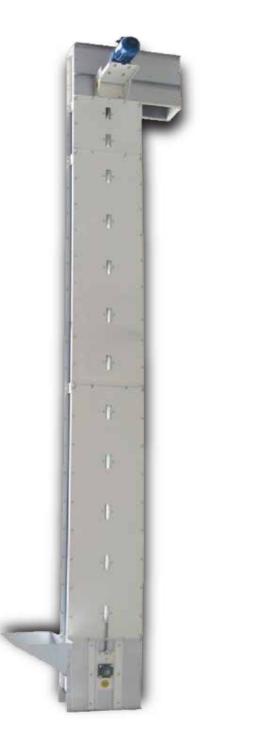

# Plastic Bucket Elevator

#### **Function**

P-ELEV 0012 Elevator is necessary vertical transportation of all grains, seed and pulse crops. Akyurek Production can accommodate all necessary height and capacity requirements. There are both fixed and portable model of the machine.

#### Design

Akyurek Bucket Elevators are available in the typical 'Gravity Assisted Discharge' or 'Centrifugal discharge' configuration, design to the customers' needs.