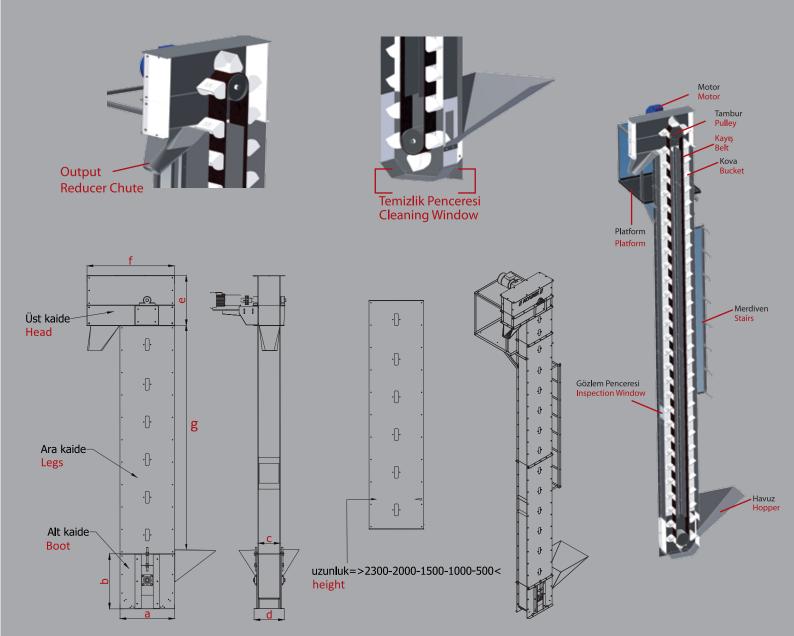

#### **Working Principle**

'Gravity assisted discharge' or 'Centrifugal discharge' elevator can elevate a variety of bulk materials from light to heavy and from fine to large lumps. P-ELEV 0012 elevator picks up load from boot, pit, or a pile of material at the foot pulley and convey from fine to large lumps. P-ELEV 0012 elevator picks up load from boot, pit, or a pile of material at the foot pulley and convey to the discharge chute.

#### Design

Akyurek Bucket Elevators are available in the typical 'Gravity Assisted Discharge' or 'Centrifugal discharge' configuration, design to the customers' needs.

Email: info@mmctech.us

Website: www.mmctech.us

| P.ELEV-0012<br>Teknik Cetvel | Ölçüler Dimensions |      |     |     |     |      |      | Kapasite   | Motor Gücü     | Standart<br>Volt | Opsiyonel<br>Volt   | Yapı<br>Malzemeleri                                                                                                          | Kova<br>Genişlikleri | Metre Başı<br>Kova Adedi | Kova Yapı<br>Malzemeleri                              | Kayış<br>Opsiyonları |
|------------------------------|--------------------|------|-----|-----|-----|------|------|------------|----------------|------------------|---------------------|------------------------------------------------------------------------------------------------------------------------------|----------------------|--------------------------|-------------------------------------------------------|----------------------|
| Tech Chart<br>P.ELEV-0012    |                    |      |     |     |     |      |      | Capacity   | Engine Power   | Standard<br>Volt | Optional<br>Voltage | Construction<br>Options                                                                                                      | Bucket<br>Width      | Buckets<br>Per/meter     | Buckets<br>type<br>Options                            | Belt<br>Options      |
| Models                       | а                  | b    | С   | d   | е   | f    | g    |            |                |                  |                     |                                                                                                                              |                      |                          |                                                       |                      |
| 100                          | 460                | 424  | 173 | 254 | 441 | 780  | 0,5m | 3,75 m³/hr | 0,55 Kw 70 RPM | 380 volt         | 220-440 volt        | Karbon Çelik<br>Tüm yada<br>Ürün Kontak<br>Krom - Galvanizli<br>Carbon Steel<br>All or Part<br>Stainless Steel<br>Galvanized | 100 mm               | 7                        | Plastik Karbon Çelik Krom Plastic Carbon Steel Chrome | PVC-<br>Kauçuk-      |
| 150                          | 550                | 555  | 222 | 300 | 500 | 880  | 0-5m | 7,1 m³/hr  | 0,75 Kw 80 RPM |                  |                     |                                                                                                                              | 150mm                | 5                        |                                                       |                      |
| 200                          | 706                | 706  | 285 | 365 | 660 | 1110 | 0-5m | 19,3 m³/hr | 1,1 Kw 80 RPM  |                  |                     |                                                                                                                              | 200mm                | 4                        |                                                       |                      |
| 250                          | 785                | 825  | 370 | 450 | 680 | 1200 | 0-5m | 22,5 m³/hr | 1,5 Kw 63 RPM  |                  |                     |                                                                                                                              | 250mm                | 4                        |                                                       | PVC-<br>Rubber-      |
| 300                          | 1000               | 1100 | 410 | 575 | 905 | 1525 | 0-5m | 32,4 m³/hr | 2,2 Kw 63 RPM  |                  |                     |                                                                                                                              | 300mm                | 3                        |                                                       |                      |

Yukarıda ki tablo örnek amaçlı sunulmuştur. Daha yüksek kapasite ve yükseklikte elevatörlerin detayları talebiniz üzeri değerlendirmenize sunulmaktadır. Above chart is for guiding purposes. Akyurek manufactures larger capacity and taller elevators and their specs are available up on your request.