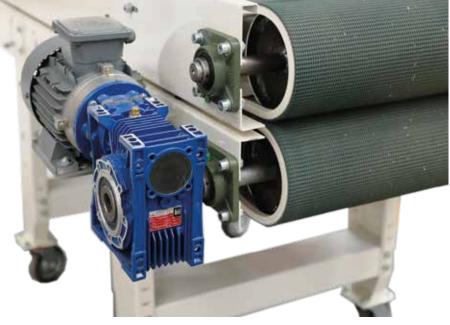

# **Power Type**

-380V 60HZ Electric Motor

### Features

- -Adjustable clearance between belts to regulate threshing aggressiveness
- -Air column cleaning system for admixture separation (optional)
- -Belt Speed adjustment
- -Intake Hopper
- -Side or front delivery seed collection chute
- -Easy adjustment parameters
- -Threshing belt width as per requirement
- -Hinged safety cover guards
- -Standard size components