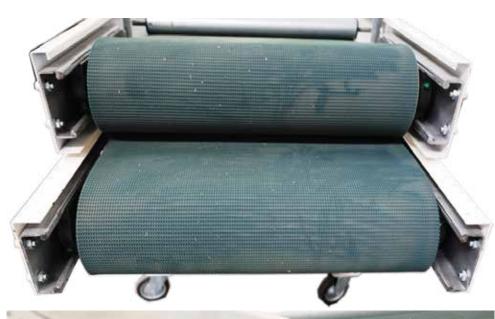

## **Threshing Belt Type**

-Upper/Lower – smooth

- -Upper/Lower chevron
- -Upper/Lower mini cleat
- -Upper smooth/Lower chevron
- -Upper chevron/Lower mini cleat
- -Upper smooth/Lower mini cleat
- -Upper mini cleat/Lower chevron
- -And more for specific operation needs