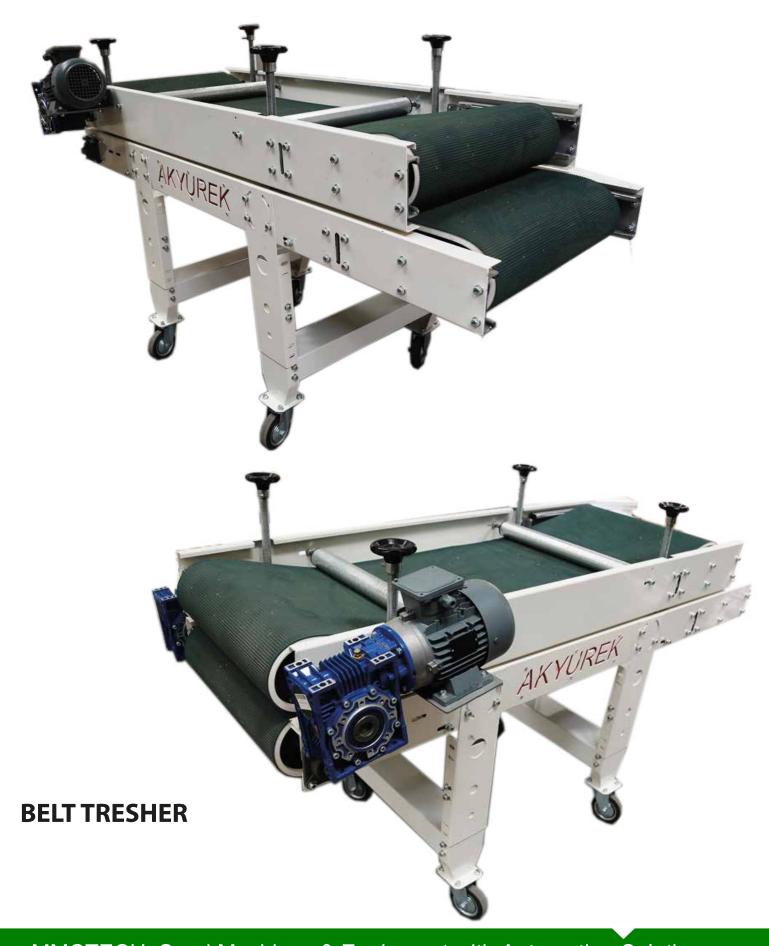

Akyurek Belt Thresher applicable to thresh...

Seeds out of larger capacities of capsules, soybeans, sugar beets, edible beans, onion seeds or other similar crops.

Leaves separation from stems in herb processing steps.

### Features

- -Adjustable clearance between belts to regulate threshing aggressiveness
- -Air column cleaning system for admixture separation (optional)
- -Belt Speed adjustment
- -Intake Hopper
- -Side or front delivery seed collection chute
- -Easy adjustment parameters
- -Threshing belt width as per requirement
- -Hinged safety cover guards
- -Standard size components

## **Threshing Belt Type**

-Upper/Lower – smooth

- -Upper/Lower chevron
- -Upper/Lower mini cleat
- -Upper smooth/Lower chevron
- -Upper chevron/Lower mini cleat
- -Upper smooth/Lower mini cleat
- -Upper mini cleat/Lower chevron
- -And more for specific operation needs

# **Power Type**

-380V 60HZ Electric Motor

### **Machine Base Type**

Stationary stand Stationary stand on wheels