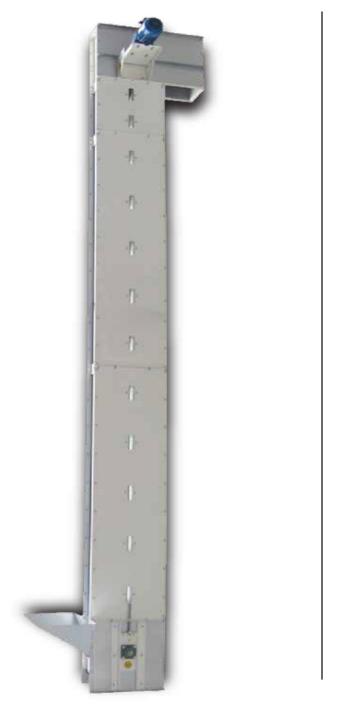

# Plastic Bucket Elevator

#### **Function**

P-ELEV 0012 Elevator is necessary vertical transportation of all grains, seed and pulse crops. Akyurek Production can accommodate all necessary height and capacity requirements. There are both fixed and portable model of the machine.

#### **Working Principle**

'Gravity assisted discharge' or 'Centrifugal discharge' elevator can elevate a variety of bulk materials from light to heavy and from fine to large lumps. P-ELEV 0012 elevator picks up load from boot, pit, or a pile of material at the foot pulley and convey from fine to large lumps. P-ELEV 0012 elevator picks up load from boot, pit, or a pile of material at the foot pulley and convey to the discharge chute.