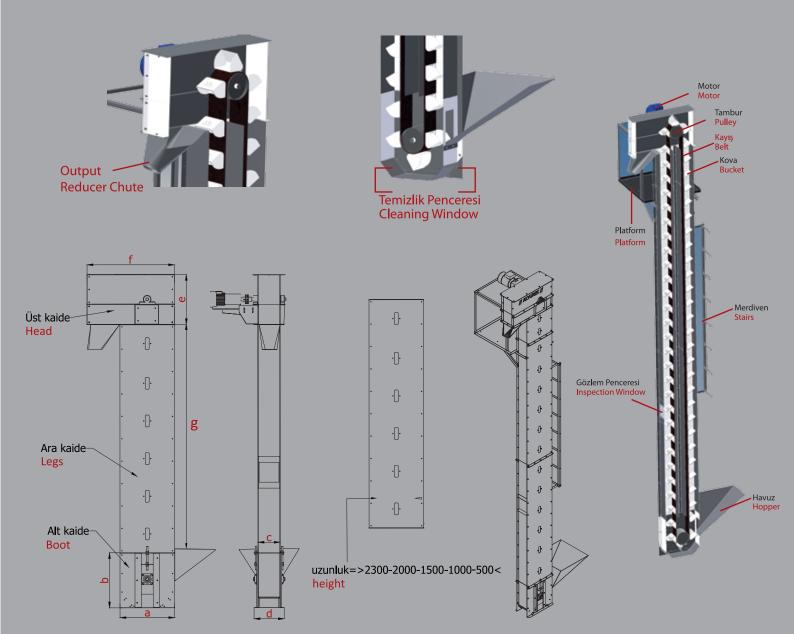

| P.ELEV-0012<br>Teknik Cetvel | Ölçüler    |      |     |     |     |      |      | Kapasite   | Motor Gücü     | Standart<br>Volt | Opsiyonel<br>Volt   | Yapı<br>Malzemeleri                                                                                                          | Kova<br>Genişlikleri | Metre Başı<br>Kova Adedi | Kova Yapı<br>Malzemeleri                              | Kayış<br>Opsiyonları |
|------------------------------|------------|------|-----|-----|-----|------|------|------------|----------------|------------------|---------------------|------------------------------------------------------------------------------------------------------------------------------|----------------------|--------------------------|-------------------------------------------------------|----------------------|
| Tech Chart<br>P.ELEV-0012    | Dimensions |      |     |     |     |      |      | Capacity   | Engine Power   | Standard<br>Volt | Optional<br>Voltage | Construction<br>Options                                                                                                      | Bucket<br>Width      | Buckets<br>Per/meter     | Buckets<br>type<br>Options                            | Belt<br>Options      |
| Models                       | а          | b    | С   | d   | е   | f    | g    |            |                |                  |                     |                                                                                                                              |                      |                          |                                                       |                      |
| 100                          | 460        | 424  | 173 | 254 | 441 | 780  | 0,5m | 3,75 m³/hr | 0,55 Kw 70 RPM |                  | 220-440 volt        | Karbon Çelik<br>Tüm yada<br>Ürün Kontak<br>Krom - Galvanizli<br>Carbon Steel<br>All or Part<br>Stainless Steel<br>Galvanized | 100 mm               | 7                        | Plastik Karbon Çelik Krom Plastic Carbon Steel Chrome | PVC-<br>Kauçuk-      |
| 150                          | 550        | 555  | 222 | 300 | 500 | 880  | 0-5m | 7,1 m³/hr  | 0,75 Kw 80 RPM |                  |                     |                                                                                                                              | 150mm                | 5                        |                                                       |                      |
| 200                          | 706        | 706  | 285 | 365 | 660 | 1110 | 0-5m | 19,3 m³/hr | 1,1 Kw 80 RPM  |                  |                     |                                                                                                                              | 200mm                | 4                        |                                                       |                      |
| 250                          | 785        | 825  | 370 | 450 | 680 | 1200 | 0-5m | 22,5 m³/hr | 1,5 Kw 63 RPM  |                  |                     |                                                                                                                              | 250mm                | 4                        |                                                       | PVC-<br>Rubber-      |
| 300                          | 1000       | 1100 | 410 | 575 | 905 | 1525 | 0-5m | 32,4 m³/hr | 2,2 Kw 63 RPM  |                  |                     |                                                                                                                              | 300mm                | 3                        |                                                       |                      |

Yukarıda ki tablo örnek amaçlı sunulmuştur. Daha yüksek kapasite ve yükseklikte elevatörlerin detayları talebiniz üzeri değerlendirmenize sunulmaktadır. Above chart is for guiding purposes. Akyurek manufactures larger capacity and taller elevators and their specs are avaliable up on your request.