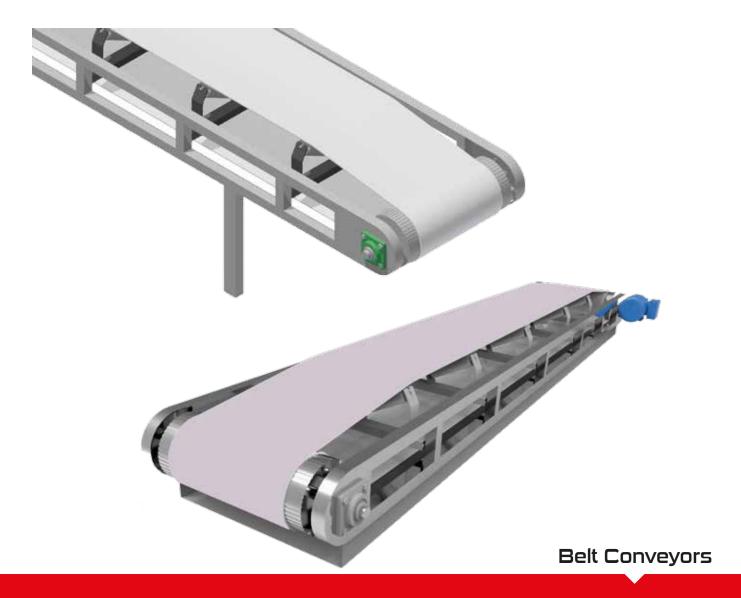

## **BELT CONVEYORS**

Akyurek Belt conveyor type T.BELT-014 is made up of standard elements which, when correctly combined, can easily be fitted into any conveying installation.

The Akyurek Belt Conveyor is manufactured in galvanized steel and or Painted and designed in a light and easy-to-assemble modular system.

Type T.BELT-014 is designed with guide rollers which is quiet and have low power consumption in relation to their capacity. There is also a possibility for transport at an upward angle of up to 30° using carriers. The Belt conveyors is well-suited to safe and effective transportation of most materials.

## Standard equipment:

- Directly mounted gear motor
- Belt Support rollers
- Returning rollers
- Belt Tensioner
- Profile Constructed Body
- •Suitable Belt for requested Task
- Painted Body

**Belt Conveyors**