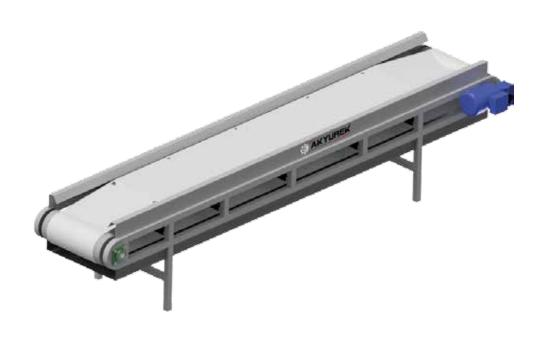

## **BELT CONVEYORS**

Akyurek Belt conveyor type T.BELT-014 is made up of standard elements which, when correctly combined, can easily be fitted into any conveying installation.

The Akyurek Belt Conveyor is manufactured in galvanized steel and or Painted and designed in a light and easy-to-assemble modular system.

Type T.BELT-014 is designed with guide rollers which is quiet and have low power consumption in relation to their capacity. There is also a possibility for transport at an upward angle of up to 30° using carriers. The Belt conveyors is well-suited to safe and effective transportation of most materials.

## Standard equipment:

- Directly mounted gear motor
- Belt Support rollers
- Returning rollers
- Belt Tensioner
- Profile Constructed Body
- •Suitable Belt for requested Task
- Painted Body