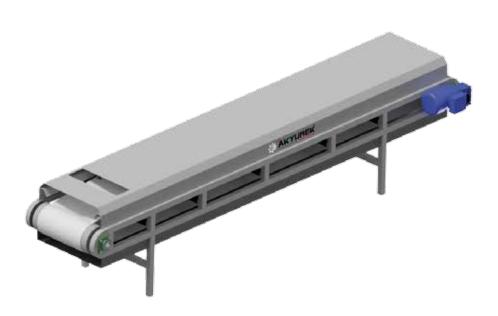

## **BELT CONVEYORS**

Akyurek Belt conveyor type T.BELT-014 is made up of standard elements which, when correctly combined, can easily be fitted into any conveying installation.

The Akyurek Belt Conveyor is manufactured in galvanized steel and or Painted and designed in a light and easy-to-assemble modular system.

Type T.BELT-014 is designed with guide rollers which is quiet and have low power consumption in relation to their capacity. There is also a possibility for transport at an upward angle of up to 30° using carriers. The Belt conveyors is well-suited to safe and effective transportation of most materials.

## Standard equipment:

- Directly mounted gear motor
- Belt Support rollers
- Returning rollers
- Belt Tensioner
- Profile Constructed Body
- •Suitable Belt for requested Task
- Painted Body