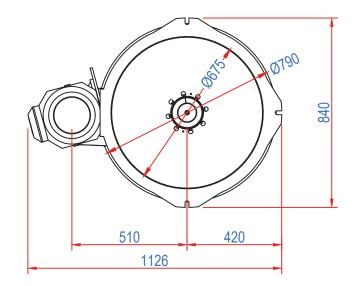

## **GENERAL FEATURES**

Operation: Product is fed into the inlet where it enters the impeller wheel through the feed control pipe. Accurate adjustment of the feed control handle determines the perfection of the hulling operation. The centrifugal force of the rotating impeller wheel drives the product against the "hulling ring. The speed of the rotating impeller is adjusted to create the exact force of impact against the hulling ring. Hulling ring distance from rotating impeller wheel is an adjustable parameter for precise setting. Fine-tuning of the speed minimises broken seeds and maximises hulling thoroughness. From the hulling chamber the hulled product and separated hulls discharged at the bottom outlet.

## **TECHNICAL DATA**

|                          | OATS     | <b>SPELT WHEAT</b> | SOYA     | SUNFLOWERS |
|--------------------------|----------|--------------------|----------|------------|
| CAPACITY                 | 500-1000 | 500-1000           | 500-1500 | 500-1200   |
|                          | Kg/h     | Kg/h               | Kg/h     | Kg/h       |
| TECHNICAL DATA           |          |                    |          |            |
| IMPELLER MOTOR           |          | 5.5 Kw             |          |            |
| <b>ROTOR SPEED RANGE</b> |          | 1000-1500 min      |          |            |
| WEIGHT                   |          | 350 Kg             |          |            |