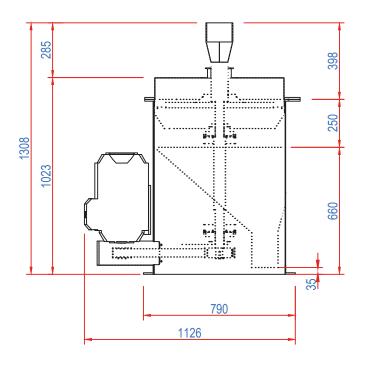

## **GENERAL FEATURES**

Operation: Product is fed into the inlet where it enters the impeller wheel through the feed control pipe. Accurate adjustment of the feed control handle determines the perfection of the hulling operation. The centrifugal force of the rotating impeller wheel drives the product against the "hulling ring. The speed of the rotating impeller is adjusted to create the exact force of impact against the hulling ring. Hulling ring distance from rotating impeller wheel is an adjustable parameter for precise setting. Fine-tuning of the speed minimises broken seeds and maximises hulling thoroughness. From the hulling chamber the hulled product and separated hulls discharged at the bottom outlet.

## **TECHNICAL DATA**

|                          | OATS     | <b>SPELT WHEAT</b> | SOYA     | SUNFLOWERS |
|--------------------------|----------|--------------------|----------|------------|
| CAPACITY                 | 500-1000 | 500-1000           | 500-1500 | 500-1200   |
|                          | Kg/h     | Kg/h               | Kg/h     | Kg/h       |
| TECHNICAL DATA           |          |                    |          |            |
| IMPELLER MOTOR           |          | 5.5 Kw             |          |            |
| <b>ROTOR SPEED RANGE</b> |          | 1000-1500 min      |          |            |
| WEIGHT                   |          | 350 Kg             |          |            |