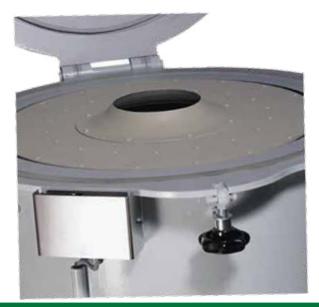

## **GENERAL FEATURES**

Operation: Product is fed into the inlet where it enters the impeller wheel through the feed control pipe. Accurate adjustment of the feed control handle determines the perfection of the hulling operation. The centrifugal force of the rotating impeller wheel drives the product against the "hulling ring. The speed of the rotating impeller is adjusted to create the exact force of impact against the hulling ring. Hulling ring distance from rotating impeller wheel is an adjustable parameter for precise setting. Fine-tuning of the speed minimises broken seeds and maximises hulling thoroughness. From the hulling chamber the hulled product and separated hulls discharged at the bottom outlet.