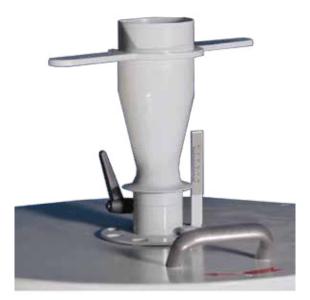

## **GENERAL FEATURES**

Operation: Product is fed into the inlet where it enters the impeller wheel through the feed control pipe. Accurate adjustment of the feed control handle determines the perfection of the hulling operation. The centrifugal force of the rotating impeller wheel drives the product against the "hulling ring. The speed of the rotating impeller is adjusted to create the exact force of impact against the hulling ring. Hulling ring distance from rotating impeller wheel is an adjustable parameter for precise setting. Fine-tuning of the speed minimises broken seeds and maximises hulling thoroughness. From the hulling chamber the hulled product and separated hulls discharged at the bottom outlet.