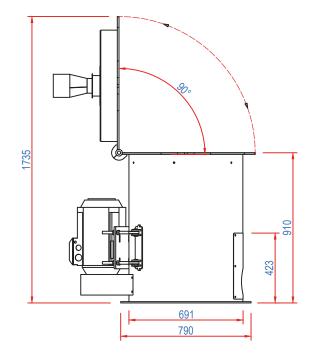

## **GENERAL FEATURES**

Operation: Product is fed into the inlet where it enters the impeller wheel through the feed control pipe. Accurate adjustment of the feed control handle determines the perfection of the hulling operation. The centrifugal force of the rotating impeller wheel drives the product against the "hulling ring. The speed of the rotating impeller is adjusted to create the exact force of impact against the hulling ring. Hulling ring distance from rotating impeller wheel is an adjustable parameter for precise setting. Fine-tuning of the speed minimises broken seeds and maximises hulling thoroughness. From the hulling chamber the hulled product and separated hulls discharged at the bottom outlet.

## **TECHNICAL DATA**

|                          | OATS     | <b>SPELT WHEAT</b> | SOYA     | SUNFLOWERS |
|--------------------------|----------|--------------------|----------|------------|
| CAPACITY                 | 500-1000 | 500-1000           | 500-1500 | 500-1200   |
|                          | Kg/h     | Kg/h               | Kg/h     | Kg/h       |
| TECHNICAL DATA           |          |                    |          |            |
| IMPELLER MOTOR           |          | 5.5 Kw             |          |            |
| <b>ROTOR SPEED RANGE</b> |          | 1000-1500 min      |          |            |
| WEIGHT                   |          | 350 Kg             |          |            |