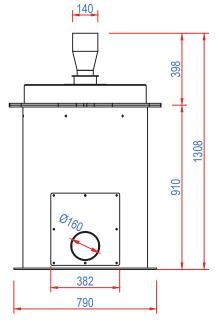

## **GENERAL FEATURES**

Operation: Product is fed into the inlet where it enters the impeller wheel through the feed control pipe. Accurate adjustment of the feed control handle determines the perfection of the hulling operation. The centrifugal force of the rotating impeller wheel drives the product against the "hulling ring. The speed of the rotating impeller is adjusted to create the exact force of impact against the hulling ring. Hulling ring distance from rotating impeller wheel is an adjustable parameter for precise setting. Fine-tuning of the speed minimises broken seeds and maximises hulling thoroughness. From the hulling chamber the hulled product and separated hulls discharged at the bottom outlet.

## **TECHNICAL DATA**

|                          | OATS     | <b>SPELT WHEAT</b> | SOYA     | SUNFLOWERS |
|--------------------------|----------|--------------------|----------|------------|
| CAPACITY                 | 500-1000 | 500-1000           | 500-1500 | 500-1200   |
|                          | Kg/h     | Kg/h               | Kg/h     | Kg/h       |
| TECHNICAL DATA           |          |                    |          |            |
| IMPELLER MOTOR           |          | 5.5 Kw             |          |            |
| <b>ROTOR SPEED RANGE</b> |          | 1000-1500 min      |          |            |
| WEIGHT                   |          | 350 Kg             |          |            |