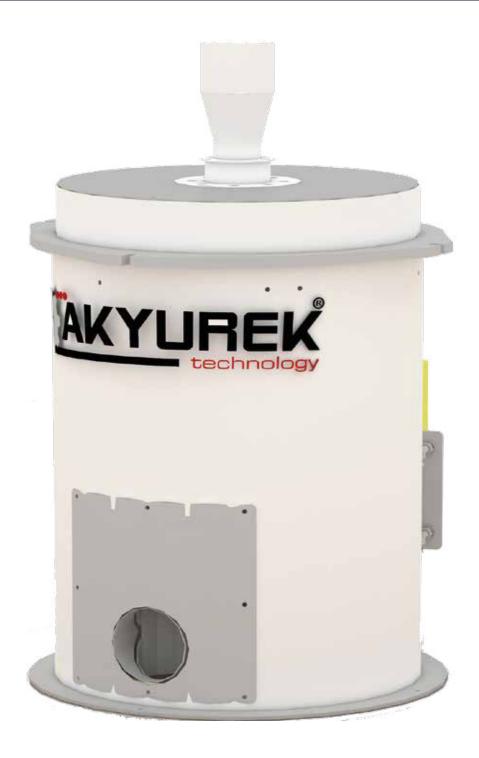

## **IMPACT DE HULLER ID-900**

**Akyurek's Impact Dehuller ID-900** is a precise and efficient dehulling unit applicable for processing oats, spelt wheat, soya, buckwheat, hemp seed, sunflower seeds and may other seeds.

## **GENERAL FEATURES**

Operation: Product is fed into the inlet where it enters the impeller wheel through the feed control pipe. Accurate adjustment of the feed control handle determines the perfection of the hulling operation. The centrifugal force of the rotating impeller wheel drives the product against the "hulling ring. The speed of the rotating impeller is adjusted to create the exact force of impact against the hulling ring. Hulling ring distance from rotating impeller wheel is an adjustable parameter for precise setting. Fine-tuning of the speed minimises broken seeds and maximises hulling thoroughness. From the hulling chamber the hulled product and separated hulls discharged at the bottom outlet.

An industrial duty machine, long lifetime ensured by Rugged design ensures Easily replaceable Impeller and hulling ring fabricated from a highly durable steel for wear resistance.

Impact De Huller

MMCTECH: Seed Machines & Equipment with Automation Solutions www.mmctech.us info@mmctech.us