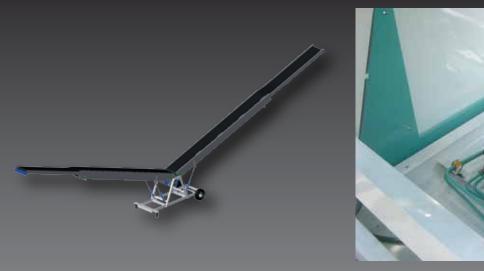

The Akyurek Engineering introduces telescopic belt conveyor that will reach right to the end of the vehicle. The machine does not have to move during the loading or unloading process making it ideal for use with a conveyor system.

The telescopic boom and belt drive are controlled via simple to operate push button controls fixed at the end of the telescopic boom. The boom can be extended or retracted to where the operator requires with the remote push button station also.