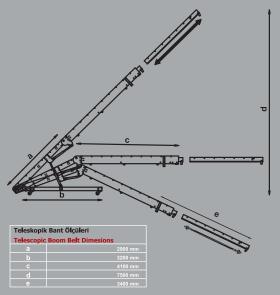

Akyurek teleskopik bandı treyler veya konteyner içersinde gereken uzunluğu ulaşabilmektedir.Yük indirme ve bindime esnasında aracın hareket etmesine gerek yoktur.

Teleskopik kol ve kayış kontrolü makine üzerinde istenilen noktada tedarik edilebilmektedir ve hata uzaktan kumanda da tedarik edilebilmektedir. Bu esneklik sayasinde işletme çalışma amacına uygun operator kolaylıkla tüm parametreleri kontol edebilir.

The Akyurek Engineering introduces telescopic belt conveyor that will reach right to the end of the vehicle. The machine does not have to move during the loading or unloading process making it ideal for use with a conveyor system.

The telescopic boom and belt drive are controlled via simple to operate push button controls fixed at the end of the telescopic boom. The boom can be extended or retracted to where the operator requires with the remote push button station also.