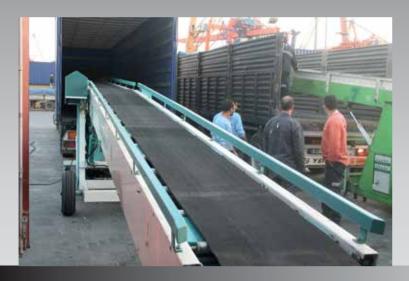

### **TELES.BELT-182**

Kamyon, konteyner, treyler, depo, paketleme tesisleri, limanlarda kutu, çuval gibi ürünleri yükleme, yük boşaltma veya ürün istif amaçlı kullanılır.

Akyurek Teleskopik Taşıma bantları bu çözüm çerçevesi içinde depolarda, tesislerde, gemilerde, konteynır, tır, kamyon vbg ürün indirme, bindirmelerde daha kısa sürede ürün yükleme ve boşaltma, az işçilik yoğunluğu, güvenli çalışma ortamı ve operasyon masraflarını düşürebilmektedir. Akyürek Teleskopik bantları standardında iki tip olarak üretilmektedir ve müşteri talepleri doğrultusun dada ihtiyaçlara çözümler sunulmaktadır.

Akyurek teleskopik bandı treyler veya konteyner içersinde gereken uzunluğu ulaşabilmektedir.Yük indirme ve bindime esnasında aracın hareket etmesine gerek yoktur.

Teleskopik kol ve kayış kontrolü makine üzerinde istenilen noktada tedarik edilebilmektedir ve hata uzaktan kumanda da tedarik edilebilmektedir. Bu esneklik sayasinde işletme çalışma amacına uygun operator kolaylıkla tüm parametreleri kontol edebilir.

The Akyurek Engineering introduces telescopic belt conveyor that will reach right to the end of the vehicle. The machine does not have to move during the loading or unloading process making it ideal for use with a conveyor system.