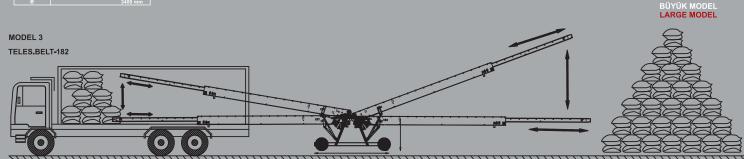

#### Çalışma Prensibi

Akyurek Teleskopik Taşıma Bantları, günümüzün antrepo, ürün dağıtım merkezleri ve liman gibi ürün taşıma yoğunluğunun yaşandığı sektörlere ve talebin devamlı artışta olduğu iş sahalarına uygun bir çözüm sunmaktadır.

Akyurek Teleskopik Taşıma bantları bu çözüm çerçevesi içinde depolarda, tesislerde, gemilerde, konteynır, tır, kamyon vbg ürün indirme, bindirmelerde daha kısa sürede ürün yükleme ve boşaltma, az işçilik yoğunluğu, güvenli çalışma ortamı ve operasyon masraflarını düşürebilmektedir. Akyürek Teleskopik bantları standardında iki tip olarak üretilmektedir ve müşteri talepleri doğrultusun dada ihtiyaçlara çözümler sunulmaktadır.

#### Work Principle

**AKYUREK** Precision-Telescopic Belt Conveyors meeting the increased demands of today's warehouse and distribution centers. Akyurek Telescopic belt conveyor satisfy all criteria provide cost effective and speedy vehicles loading and unloading trucks, trailers, containers and vans etc., Warehouse storage, packaging area, bags or cardboard storage etc., Akyurek will provide selection, design and manufacturing of Telescopic Belt Conveyor as per the customer requirement.

The Akyurek Engineering introduces telescopic belt conveyor that will reach right to the end of the vehicle. The machine does not have to move during the loading or unloading process making it ideal for use with a conveyor system.