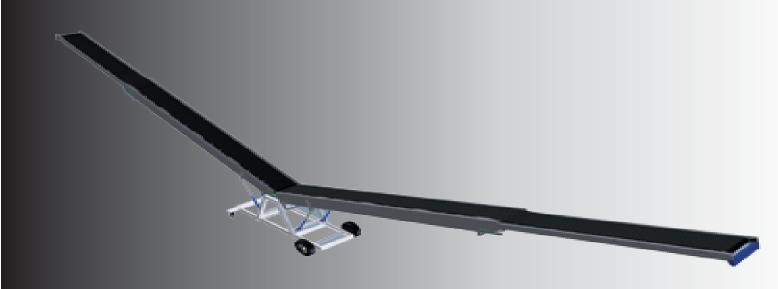

Akyurek teleskopik bandı treyler veya konteyner içersinde gereken uzunluğu ulaşabilmektedir.Yük indirme ve bindime esnasında aracın hareket etmesine gerek yoktur.

Teleskopik kol ve kayış kontrolü makine üzerinde istenilen noktada tedarik edilebilmektedir ve hata uzaktan kumanda da tedarik edilebilmektedir. Bu esneklik sayasinde işletme çalışma amacına uygun operator kolaylıkla tüm parametreleri kontol edebilir.

The Akyurek Engineering introduces telescopic belt conveyor that will reach right to the end of the vehicle. The machine does not have to move during the loading or unloading process making it ideal for use with a conveyor system.

The telescopic boom and belt drive are controlled via simple to operate push button controls fixed at the end of the telescopic boom. The boom can be extended or retracted to where the operator requires with the remote push button station also.