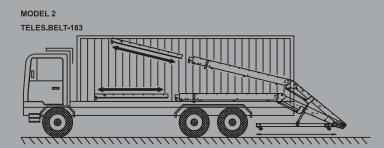

### **TELES.BELT-182**

Kamyon, konteyner, treyler, depo, paketleme tesisleri, limanlarda kutu, çuval gibi ürünleri yükleme, yük boşaltma veya ürün istif amaçlı kullanılır.

Akyurek teleskopik bandı treyler veya konteyner içersinde gereken uzunluğu ulaşabilmektedir.Yük indirme ve bindime esnasında aracın hareket etmesine gerek yoktur.

Teleskopik kol ve kayış kontrolü makine üzerinde istenilen noktada tedarik edilebilmektedir ve hata uzaktan kumanda da tedarik edilebilmektedir. Bu esneklik sayasinde işletme çalışma amacına uygun operator kolaylıkla tüm parametreleri kontol edebilir.

The Akyurek Engineering introduces telescopic belt conveyor that will reach right to the end of the vehicle. The machine does not have to move during the loading or unloading process making it ideal for use with a conveyor system.