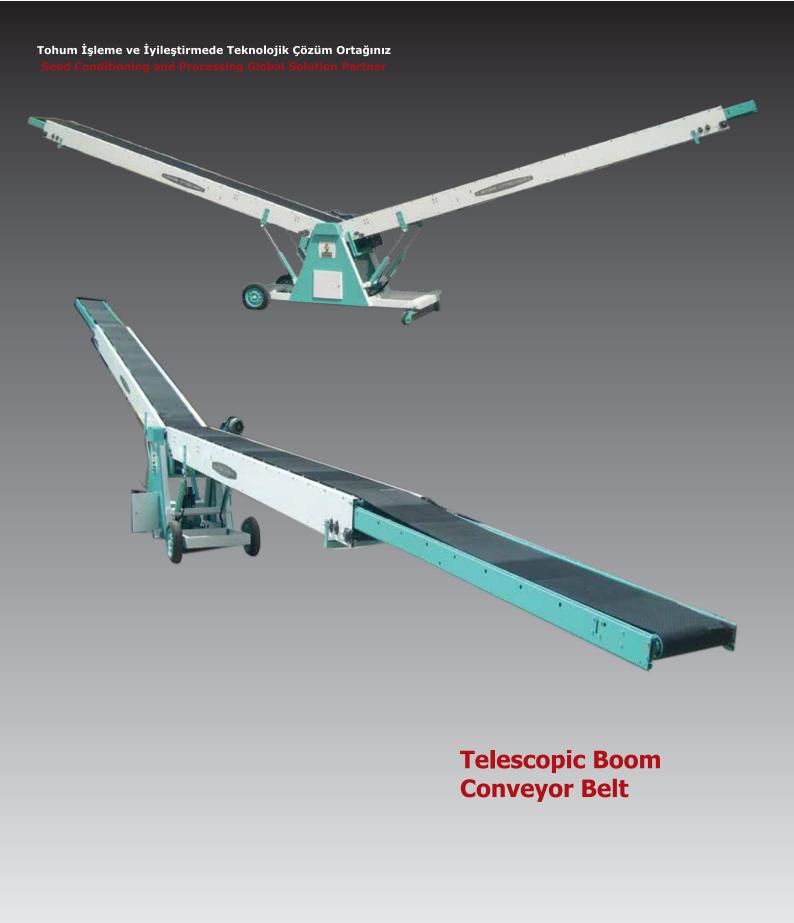

# Teleskopik Taşıma Bandı

**Telescopic Boom Belt** 

The Akyurek Engineering introduces telescopic belt conveyor that will reach right to the end of the vehicle. The machine does not have to move during the loading or unloading process making it ideal for use with a conveyor system.

The telescopic boom and belt drive are controlled via simple to operate push button controls fixed at the end of the telescopic boom. The boom can be extended or retracted to where the operator requires with the remote push button station also.