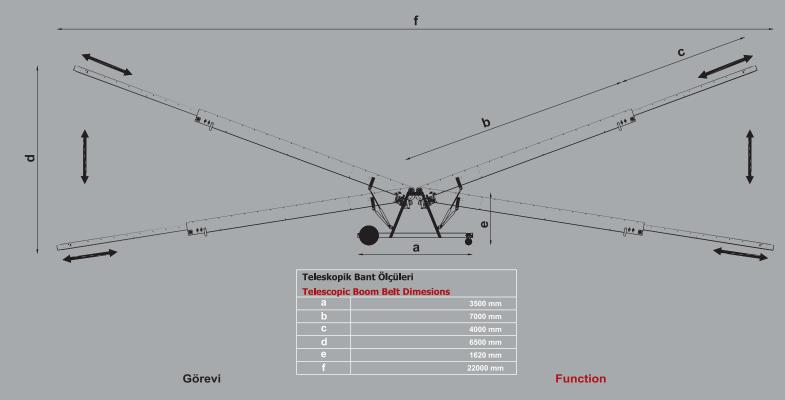

Akyurek teleskopik bandı treyler veya konteyner içersinde gereken uzunluğu ulaşabilmektedir.Yük indirme ve bindime esnasında aracın hareket etmesine gerek yoktur.

Teleskopik kol ve kayış kontrolü makine üzerinde istenilen noktada tedarik edilebilmektedir ve hata uzaktan kumanda da tedarik edilebilmektedir. Bu esneklik sayasinde işletme çalışma amacına uygun operator kolaylıkla tüm parametreleri kontol edebilir.

The Akyurek Engineering introduces telescopic belt conveyor that will reach right to the end of the vehicle. The machine does not have to move during the loading or unloading process making it ideal for use with a conveyor system.

The telescopic boom and belt drive are controlled via simple to operate push button controls fixed at the end of the telescopic boom. The boom can be extended or retracted to where the operator requires with the remote push button station also.