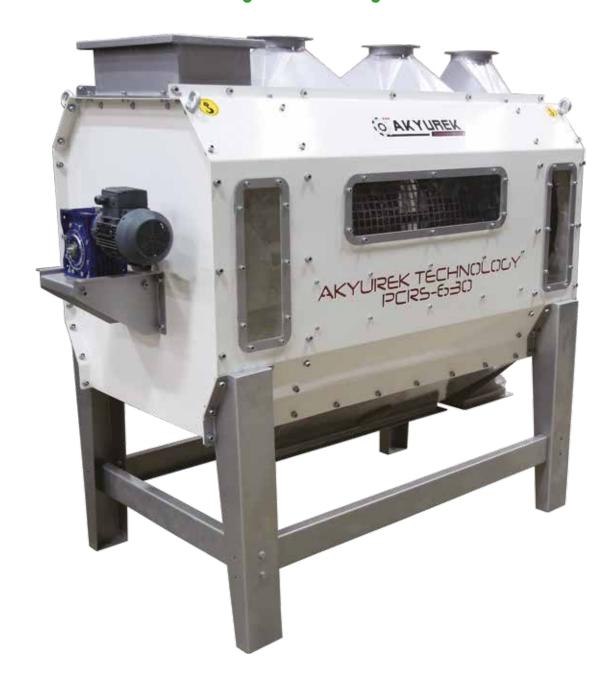

## **MMCTECH Seed Conditioning & Processing Global Solution Partner**

**DRUM SIEVE MACHINE** 

## **DRUM SIEVE MACHINE**

Efficient pre-cleaning machine for high input capacities.

Pre-cleaning process decreases the maintenance requirments of the machines but also gives high quality of cleaning products. Drum sieve efficient at removing over and undersize impurities such as pieces of wood, stone etc.. from product. This makes it necessary to have drum sieve machine in input section of seeds storage and transfer facilities or in processing lines. The different drum screens sizes avaliable from 10 to 60mm.