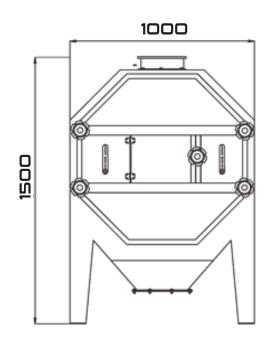

|           | In Put Cleaning Capacity |                       | Overall Diemensions |        |        |        | Air Valuma | Maiaba  |
|-----------|--------------------------|-----------------------|---------------------|--------|--------|--------|------------|---------|
| Model     | Plant Pre-Cleaning       | Storage Pre -Cleaning | A (mm)              | B (mm) | C (mm) | D (mm) | Air Volume | Weight  |
| AKDS-1000 | 5-15 T/h                 | upto 200 t/h          | 1000                | 2000   | 1500   | 180    | 3,00       | 360(kg) |