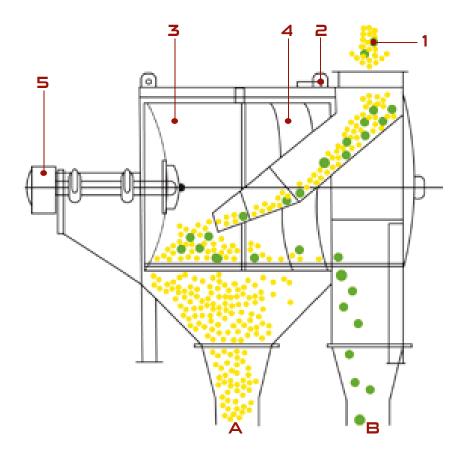

## **TECHNICAL SPECS**

Working principle of Drum Sieve Machine

- 1) Product inlet
- 2) Exhaust air
- 3) Inlet cylinder
- 4) Discharge cylinder with guide screw
- 5) Motor
- A) Main product
- B) Oversize particles