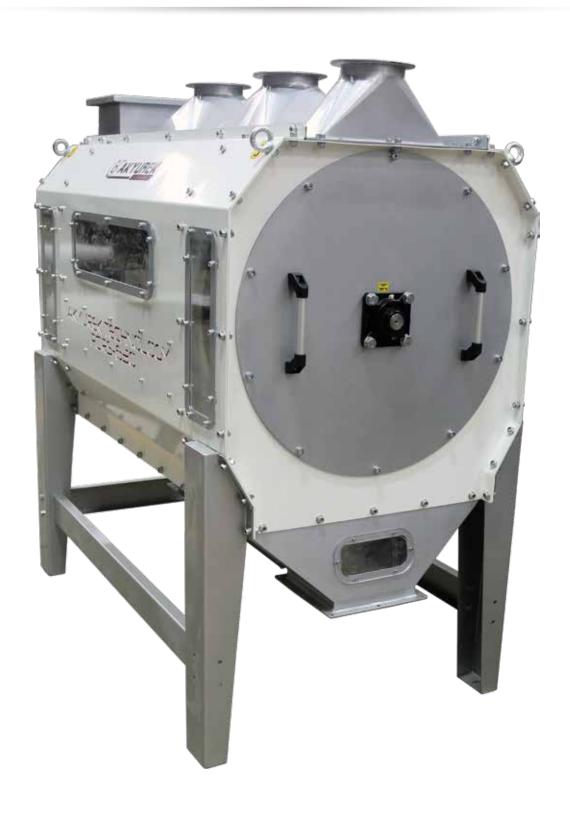

## **DRUM SIEVE MACHINE**

Efficient pre-cleaning machine for high input capacities.

Pre-cleaning process decreases the maintenance requirments of the machines but also gives high quality of cleaning products. Drum sieve efficient at removing over and undersize impurities such as pieces of wood, stone etc.. from product. This makes it necessary to have drum sieve machine in input section of seeds storage and transfer facilities or in processing lines. The different drum screens sizes avaliable from 10 to 60mm.

All movable components are enclosed and this provides effective protection to operating personnel. Confidential pre-cleaning process with the drum sieving machine avoids damages to downstream processing machinery. This improves the operational dependability of the entire production plant.

The use of high quality components makes the machine highly resistant to wearing down. So that decreases maintenance requirements and increases the machine's service life.

The overhanging screening drum gives quick and easy replacement of screen. Enclosed design of the machine and the aspiration vent ensures that area around the machine also remains clean at all times.