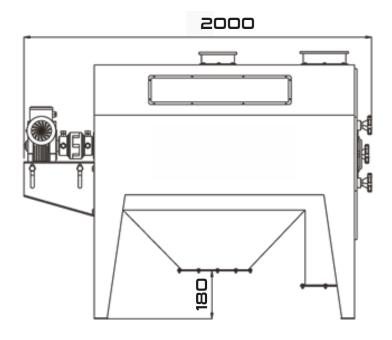

|           | In Put Cleaning Capacity |                       | Overall Diemensions |        |        |        | Air Valuma | Maiaba  |
|-----------|--------------------------|-----------------------|---------------------|--------|--------|--------|------------|---------|
| Model     | Plant Pre-Cleaning       | Storage Pre -Cleaning | A (mm)              | B (mm) | C (mm) | D (mm) | Air Volume | Weight  |
| AKDS-1000 | 5-15 T/h                 | upto 200 t/h          | 1000                | 2000   | 1500   | 180    | 3,00       | 360(kg) |